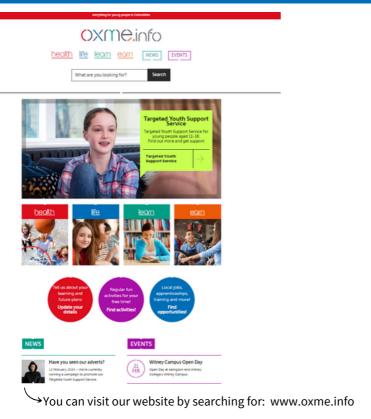

## **Need inspiration?**

Here's a screenshot of what our current homepage looks like, as well as some questions to get you thinking.

How do I find information on websites? - Search bar/ tabs/ exploring

website/ another way?